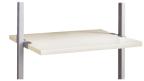

#### **Wood Effect Accessories**

Large Drawer Box H380 x D500 x W900mm

2685-900-WT 2685-900-OK 2685-900-BE

Small Drawer Box H380 x D500 x W550mm

2686-550-WT 2686-550-OK 2686-550-BE

Large Wide Shelf H25 x D500 x W550 & W900mm

2687-900-WT 2687-900-OK 2687-900-BE

Small Wide Shelf H25 x D500 x W550 & W900mm

2687-550-WT 2687-550-OK 2687-550-BE