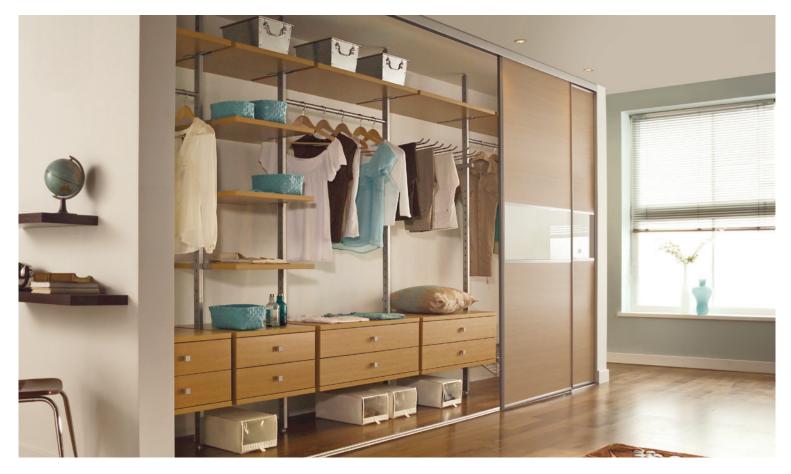

### Aura was specially created for wardrobes but can equally be used at home as a display system.

Simple to build with endless combinations to fit even the most awkward spaces, these components are designed to get the maximum functionality out of any space.

The accessories all hang off a simple floor to ceiling telescopic stanchion that can fit into any opening between 2.1m to 2.7m high. These are extremely simple and very quick to install creating a tailor made solution designed for any space.