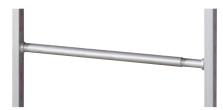

#### Hanger Bars

Telescopic Hanger Bar 700–1300mm

2629-SC

Fixed Length Hanger Bar 550mm

2969-550-SC

Telescopic Pull Down Hanger Bar 830–1150mm

2684-XX