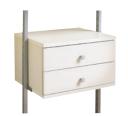

#### **Wood Effect Accessories**

Large Drawer Box H380 x D500 x W900mm

2685-900-WT 2685-900-OK 2685-900-BE

Small Drawer Box H380 x D500 x W550mm

2686-550-WT 2686-550-OK 2686-550-BE

Large Wide Shelf H25 x D500 x W550 & W900mm