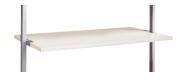

#### **Wood Effect Accessories**

Large Drawer Box H380 x D500 x W900mm

2685-900-WT 2685-900-OK 2685-900-BE

Small Drawer Box H380 x D500 x W550mm

2686-550-WT 2686-550-OK 2686-550-BE

Large Wide Shelf H25 x D500 x W550 & W900mm

2687-900-WT 2687-900-OK 2687-900-BE

Small Wide Shelf H25 x D500 x W550 & W900mm

2687-550-WT 2687-550-OK 2687-550-BE