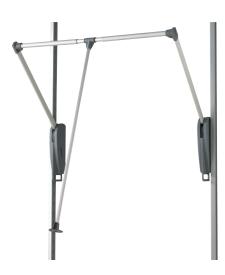

#### **Trouser Rack**

Steel Trouser Rack 900mm 2681-SC

**Pull Out/Sliding Accessories** 

Sliding Shoe Rack 2689-XX

Whilst Stocks Last

Sliding Basket Rack

2688-X>

**Whilst Stocks Last** 