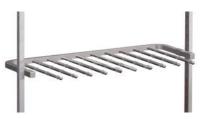

tall creating a tailor made solution designed for any space.

# Assembly Examples...



#### **Wood Effect Accessories**



Large Drawer Box H380 x D500 x W900mm

2685-900-WT 2685-900-OK 2685-900-BE



Small Drawer Box H380 x D500 x W550mm

2686-550-WT 2686-550-OK 2686-550-BE



Large Wide Shelf H25 x D500 x W550 & W900mm

2687-900-WT 2687-900-OK 2687-900-BE



Small Wide Shelf H25 x D500 x W550 & W900mm

2687-550-WT 2687-550-OK 2687-550-BE

#### **Available Wood Effects**







### AURA

#### Stanchions



Telescopic Stanchion 2110 - 2700mm

2632-000-SC

#### Shoe Rack



Steel Shoe Rack 900mm

2694-SC

#### Hanger Bars



Telescopic Hanger Bar 700–1300mm

2629-SC



Fixed Length Hanger Bar 550mm

2969-550-SC



Telescopic Pull Down Hanger Bar 830–1150mm

2684-XX

#### **Trouser Rack**



Steel Trouser Rack 900mm 2681-SC

**Pull Out/Sliding Accessories** 



Sliding Shoe Rack 2689-XX

Whilst Stocks Last



Sliding Basket Rack

2688-X>

**Whilst Stocks Last** 





Steel Shelf Bracket (1pr) 2572-SC



Drawer Support Bracket (1pr)

2698-SC

Visit **spaceprohardware.com** for more information

# AURA



#### Key features:

- Quick and easy to install
- Telescopic posts fit floor to ceiling (from 2.1m to 2.7m)
- 'Space intelligent' allowing you to move or add components whenever needed
- Wide range of accessories to maximise storage capacity
- Available in individual project quantities
- Option to just buy hardware components allowing you to use your own wood components

# Corner Assembly

## space.pro<sup>o</sup>

# CLEVER STORAGE... FOR ANY ROOM, IN ANY HOME

AURA Storage S