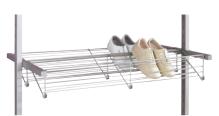

aximum functionality out of any space.

The accessories all hang off a simple floor to ceiling telescopic stanchion that can fit into any opening between 2.1m to 2.7m high. These are extremely simple and very quick to install creating a tailor made solution designed for any space.

# Assembly Examples...



#### **Wood Effect Accessories**



Large Drawer Box H380 x D500 x W900mm

2685-900-WT 2685-900-OK 2685-900-BE



Small Drawer Box H380 x D500 x W550mm

2686-550-WT 2686-550-OK 2686-550-BE



Large Wide Shelf H25 x D500 x W550 & W900mm

2687-900-WT 2687-900-OK 2687-900-BE



Small Wide Shelf H25 x D500 x W550 & W900mm

2687-550-WT 2687-550-OK 2687-550-BE

#### **Available Wood Effects**







### AURA

#### Stanchions



Telescopic Stanchion 2110 - 2700mm

2632-000-SC

#### Shoe Rack



Steel Shoe Rack 900mm

2694-SC

#### Hanger Bars



Telescopic Hanger Bar 700–1300mm

2629-SC



Fixed Length Hanger Bar 550mm

2969-550-SC



Telescopic Pull Down Hanger Bar 830–1150mm

2684-XX

#### **Trouser Rack**



Steel Trouser Rack 900mm 2681-SC

**Pull Out/Sliding Accessories** 



Sliding Shoe Rack 2689-XX

Whilst Stocks Last



Sliding Basket Rack

2688-X>

**Whilst Stocks Last** 





Steel Shelf Bracket (1pr) 2572-SC



Drawer Support Bracket (1pr)

2698-SC

Visit **spaceprohardware.com** for more information

# AURA



#### Key features:

- Quick and easy to install
- Telescopic posts fit floor to ceiling (from 2.1m to 2.7m)
- 'Space intelligent' allowing you to move or add components whenever needed
- Wide range of accessories to maximise storage capacity
- Available in in