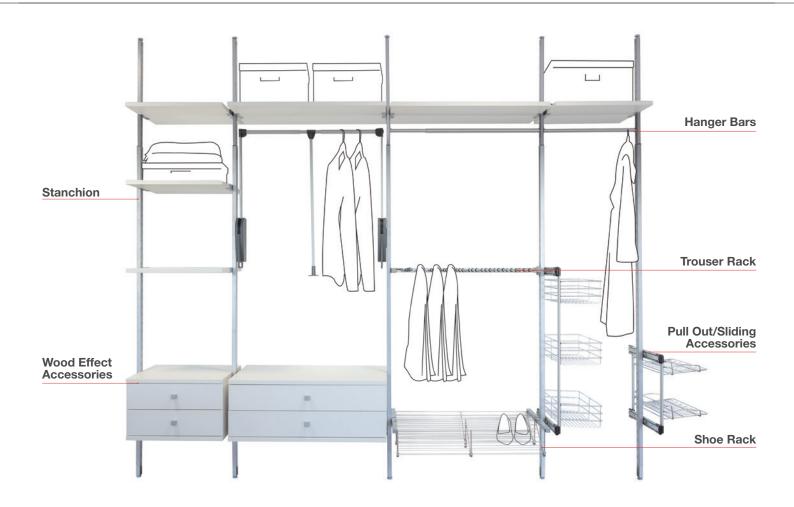

# Assembly Examples...

#### Stanchions

Telescopic Stanchion 2110 - 2700mm

2632-000-SC

#### Shoe Rack

Steel Shoe Rack 900mm

2694-SC

#### Hanger Bars

Telescopic Hanger Bar 700–1300mm

2629-SC

Fixed Length Hanger Bar 550mm

2969-550-SC

Telescopic Pull Down Hanger Bar 830–1150mm

2684-XX

#### **Trouser Rack**

Steel Trouser Rack 900mm 2681-SC

**Pull Out/Sliding Accessories** 

Sliding Shoe Rack 2689-XX

Whilst Stocks Last

Sliding Basket Rack

2688-X>

**Whilst Stocks Last** 