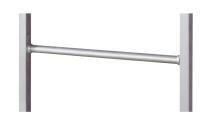

#### Hanger Bars

Telescopic Hanger Bar 700–1300mm

2629-SC

Fixed Length Hanger Bar 550mm

2969-550-SC

Telescopic Pull Down Hanger Bar 830–1150mm

2684-XX