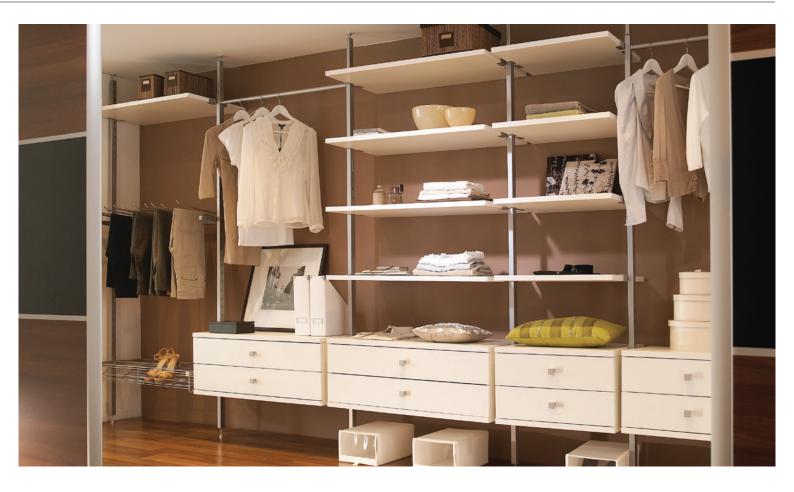

### Aura was specially created for wardrobes but can equally be used at home as a display system.

Simple to build with endless combinations to fit even the most awkward spaces, these components are designed to get the maximum functionality out of any space.

The accessories all hang off a simple floor to ceiling telescopic stanchion that can fit into any opening between 2.1m to 2.7m high. These are extremely simple and very quick to install creating a tailor made solution designed for any space.

#### Key features:

- Quick and easy to install
- Telescopic posts fit floor to ceiling (from 2.1m to 2.7m)
- 'Space intelligent' allowing you to move or add components whenever needed
- Wide range of accessories to maximise storage capacity
- Available in individual project quantities
- Option to just buy hardware components allowing you to use your own wood components