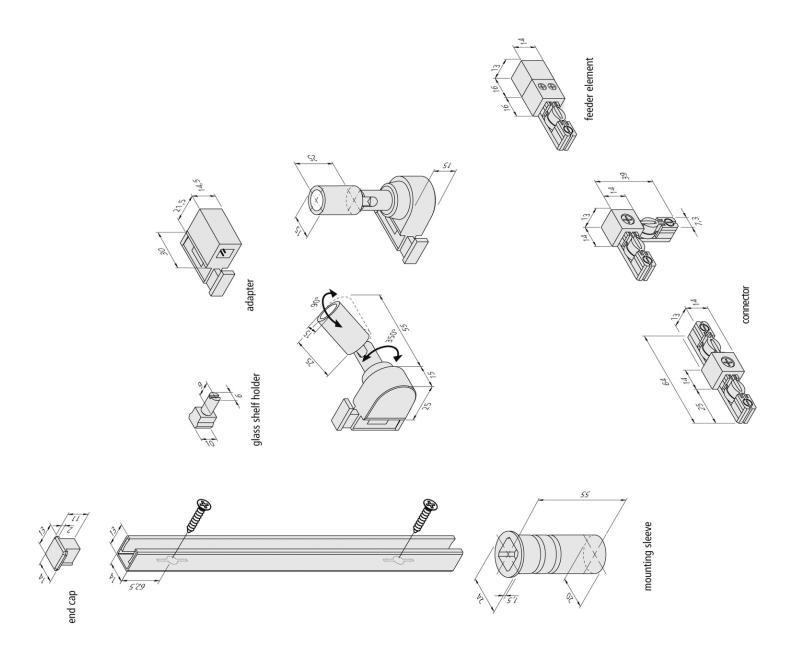

## available versions

Choose from the options below. The currently selected one is highlighted in color.

| article number | description                                   | colour of housing  | metal housing | drilling diameter |
|----------------|-----------------------------------------------|--------------------|---------------|-------------------|
| 21800080103    | Track adapter black                           | black              | Yes           | -                 |
| 21800080107    | Track adapter anodized aluminium              | anodized aluminium | Yes           | -                 |
| 21800010103    | LED Track 300mm black                         | black              | Yes           | -                 |
| 21800010107    | LED Track 300mm anodized aluminium            | anodized aluminium | Yes           | -                 |
| 21800010203    | LED Track 600mm black                         | black              | Yes           | -                 |
| 21800010207    | LED Track 600mm anodized aluminium            | anodized aluminium | Yes           | -                 |
| 21800010303    | LED Track 1000mm black                        | black              | Yes           | -                 |
| 21800010307    | LED Track 1000mm anodized aluminium           | anodized aluminium | Yes           | -                 |
| 21800020123    | Track feeder element black                    | black              | No            | -                 |
| 21800020127    | Track feeder element anodized aluminium       | anodized aluminium | No            | -                 |
| 21800030103    | LED Track Connector black                     | black              | No            | -                 |
| 21800030107    | LED Track Connector anodized aluminium        | anodized aluminium | No            | -                 |
| 21800040103    | LED Track Corner Connector black              | black              | No            | -                 |
| 21800040107    | LED Track Corner Connector anodized aluminium | anodized aluminium | No            | -                 |
| 21800050107    | LED Track End Cap anodized aluminium          | anodized aluminium | No            | -                 |
| 21800050103    | LED Track End Cap black                       | black              | No            | -                 |
| 21800070117    | LED Track Mounting Sleeve anodized aluminium  | anodized aluminium | No            | 20mm              |
| 21800070113    | LED Track Mounting Sleeve black               | black              | No            | 20mm              |
| 21800060100    | LED Track Glass Shelf Holder                  | -                  | No            | -                 |