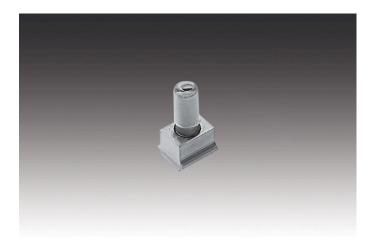

## 24V DC adjustable LED Track Glass Shelf Holder

#### **Description:**

glass shelf holder for power rail, material aluminium, for integration of glass shelves in upright assembly of power rail

Connection: LED-Trafo DC 24 V
Symbols: CE, MM, UL, IP20, SK III
EAN-No.: 4051268125192
Weight: 0,002 kg

#### **Special features:**

 adapter with double LED 24-connector for optional power supply of two shelves

Order number: 21800060100

limited availability