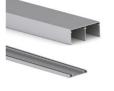

#### **Product Information**

The Sharp handle set is made of aluminum, a material that stands out for its strength, strength, and durability without adding weight to the door frame. Its white paint finish gives it a neat and elegant appearance. Sharp handle set box for 16 mm thick doors contains 2 handles, 1 2350 mm U16x14 profile, and a 4700 mm dust cover. Likewise, it is available in different presentations, for 18 and 19 mm thick. With a length of 2.7 or 2.9 meters and with a black paint finish and matte anodized. All with 1 unit packaging.

| SKU             | 6311014       |
|-----------------|---------------|
| Materials       | Aluminium     |
| Finishings      | Black painted |
| Packaging       | 1 Ut          |
| Board thickness | 16            |
| Length          | 2,7 m         |