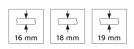

#### **Product Information**

The Sharp handle set is made of aluminum, a material that stands out for its strength, strength, and durability without adding weight to the door frame. Its white paint finish gives it a neat and elegant appearance. Sharp handle set box for 16 mm thick doors contains 2 handles, 1 2350 mm U16x14 profile, and a 4700 mm dust cover. Likewise, it is available in different presentations, for 18 and 19 mm thick. With a length of 2.7 or 2.9 meters and with a black paint finish and matte anodized. All with 1 unit packaging.