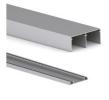

### **Essential Products**

Track set of Placard 74 of groove with clip systems, 2,35 m, White painted, Aluminium, 1 ut

Track set of Placard 74 of groove with clip systems, 3,9 m, White painted, Aluminium, 1 ut

Track set of Placard 74 of groove with clip systems, 2,35 m, Black painted, Aluminium, 1 ut

Track set of Placard 74 of groove with clip systems, 3,9 m, Black painted, Aluminium, 1 ut

anodized, Aluminium, 1 ut

Track set of Placard 74 of Groove, 3,9 m, Matt anodized, Aluminium, 1 ut

# Track set of Placard 74 of groove with clip systems,

2,35 m, Matt anodized,

Aluminium, 1 ut

Track set of Placard 74 of groove with clip systems, 3,9 m, Matt anodized, Aluminium, 1 ut