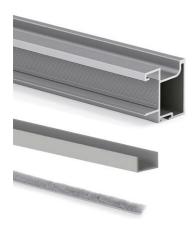

#### **Product Information**

The Sharp handle set is made of aluminum, a material that stands out for its strength, strength, and durability without adding weight to the door frame. Its white paint finish gives it a neat and elegant appearance. Sharp handle set box for 16 mm thick doors contains 2 handles, 1 2350 mm U16x14 profile, and a 4700 mm dust cover. Likewise, it is available in different presentations, for 18 and 19 mm thick. With a length of 2.7 or 2.9 meters and with a black paint finish and matte anodized. All with 1 unit packaging.

| SKU             | 6311014       |
|-----------------|---------------|
| Materials       | Aluminium     |
| Finishings      | Black painted |
| Packaging       | 1 Ut          |
| Board thickness | 16            |
| Length          | 2,7 m         |