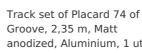

### **Essential Products**

Track set of Placard 74 of groove with clip systems, 2,35 m, White painted, Aluminium, 1 ut

Track set of Placard 74 of groove with clip systems, 3,9 m, White painted, Aluminium, 1 ut

Track set of Placard 74 of groove with clip systems, 2,35 m, Black painted, Aluminium, 1 ut

Track set of Placard 74 of groove with clip systems, 3,9 m, Black painted, Aluminium, 1 ut

anodized, Aluminium, 1 ut

Track set of Placard 74 of Groove, 3,9 m, Matt anodized, Aluminium, 1 ut

# Track set of Placard 74 of groove with clip systems,

2,35 m, Matt anodized,

Aluminium, 1 ut

Track set of Placard 74 of groove with clip systems, 3,9 m, Matt anodized, Aluminium, 1 ut