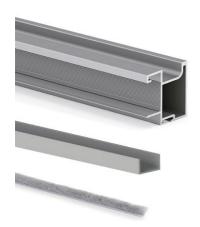

## **Product Information**

The Sharp handle set is made of aluminum, a material that stands out for its strength, strength, and durability without adding weight to the door frame. Its white paint finish gives it a neat and elegant appearance. Sharp handle set box for 16 mm thick doors contains 2 handles, 1 2350 mm U16x14 profile, and a 4700 mm dust cover. Likewise, it is available in different presentations, for 18 and 19 mm thick. With a length of 2.7 or 2.9 meters and with a black paint finish and matte anodized. All with 1 unit packaging.

| SKU             | 6311162       |
|-----------------|---------------|
| Materials       | Aluminium     |
| Finishings      | Matt anodized |
| Packaging       | 1 Ut          |
| Board thickness | 18            |
| Length          | 2,9 m         |