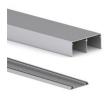

## **Product Information**

The Sharp handle set is made of aluminum, a material that stands out for its strength, strength, and durability without adding weight to the door frame. Its white paint finish gives it a neat and elegant appearance. Sharp handle set box for 16 mm thick doors contains 2 handles, 1 2350 mm U16x14 profile, and a 4700 mm dust cover. Likewise, it is available in different presentations, for 18 and 19 mm thick. With a length of 2.7 or 2.9 meters and with a black paint finish and matte anodized. All with 1 unit packaging.