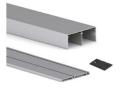

## **Product Information**

The Sharp handle set is made of aluminum, a material that stands out for its strength, strength, and durability without adding weight to the door frame. Its white paint finish gives it a neat and elegant appearance. Sharp handle set box for 16 mm thick doors contains 2 handles, 1 2350 mm U16x14 profile, and a 4700 mm dust cover. Likewise, it is available in different presentations, for 18 and 19 mm thick. With a length of 2.7 or 2.9 meters and with a black paint finish and matte anodized. All with 1 unit packaging.

| SKU             | 6311212       |
|-----------------|---------------|
| Materials       | Aluminium     |
| Finishings      | White painted |
| Packaging       | 1 Ut          |
| Board thickness | 19            |
| Length          | 2,7 m         |