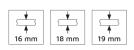

## **Product Information**

The Sharp handle set is made of aluminum, a material that stands out for its strength, strength, and durability without adding weight to the door frame. Its white paint finish gives it a neat and elegant appearance. Sharp handle set box for 16 mm thick doors contains 2 handles, 1 2350 mm U16x14 profile, and a 4700 mm dust cover. Likewise, it is available in different presentations, for 18 and 19 mm thick. With a length of 2.7 or 2.9 meters and with a black paint finish and matte anodized. All with 1 unit packaging.