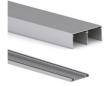

## **Product Information**

The Sharp handle set is made of aluminum, a material that stands out for its strength, strength, and durability without adding weight to the door frame. Its white paint finish gives it a neat and elegant appearance. Sharp handle set box for 16 mm thick doors contains 2 handles, 1 2350 mm U16x14 profile, and a 4700 mm dust cover. Likewise, it is available in different presentations, for 18 and 19 mm thick. With a length of 2.7 or 2.9 meters and with a black paint finish and matte anodized. All with 1 unit packaging.