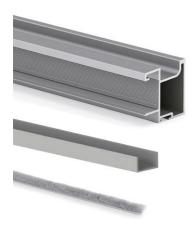

## **Product Information**

The Sharp handle set is made of aluminum, a material that stands out for its strength, strength, and durability without adding weight to the door frame. Its white paint finish gives it a neat and elegant appearance. Sharp handle set box for 16 mm thick doors contains 2 handles, 1 2350 mm U16x14 profile, and a 4700 mm dust cover. Likewise, it is available in different presentations, for 18 and 19 mm thick. With a length of 2.7 or 2.9 meters and with a black paint finish and matte anodized. All with 1 unit packaging.

| SKU             | 6311212       |
|-----------------|---------------|
| Materials       | Aluminium     |
| Finishings      | White painted |
| Packaging       | 1 Ut          |
| Board thickness | 19            |
| Length          | 2,7 m         |