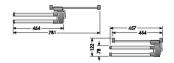

## **Specifications**

| Product dimensions (WxDxH) (mm) | 122 x 457 x 30 |
|---------------------------------|----------------|
| Packing dimensions (WxDxH) (mm) | 455 x 155 x 80 |
| Color metal parts               | Aluminium      |
| Color plastic parts             | dark-grey      |
| Weight (kg)                     | 0,3            |
|                                 |                |