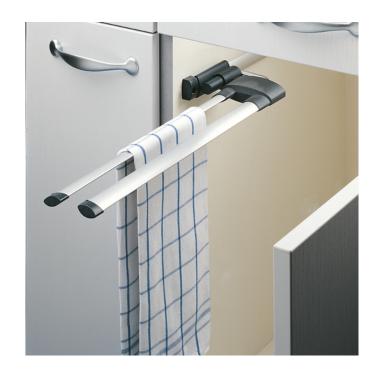

## HAILO Secco Towel Rail with 2 bars

3132101 GTIN: 4007126313201

## Built-in towel rail Secco Alu Line

Many functions, easy technology, elegant outfit. The Secco towel rail may be easily installed below the work top or at the right resp. the left sidewall. The fixing of the bearing component of the elliptical holding bars is variable; so, the complete towel rail may be adjusted comfortably during installation by different lock-in positions.