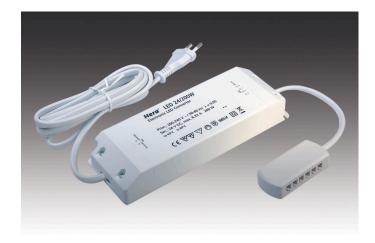

## **Description:**

electronic safety transformer for 24 V DC, mains cable 2m with Euro plug, 12-way distributor, max. permissible cable length 5 m

Connection: 220 - 240V / 50 - 60Hz Symbols: CE, MM, IP20, SK II EAN-No.: 4051268181273 Weight: 0,611 kg

**Special features:** 

- constant 24 V DC
- protected against short-circuit , overload and no-load
- max. length of secondary cables: 5 m each

20604003002