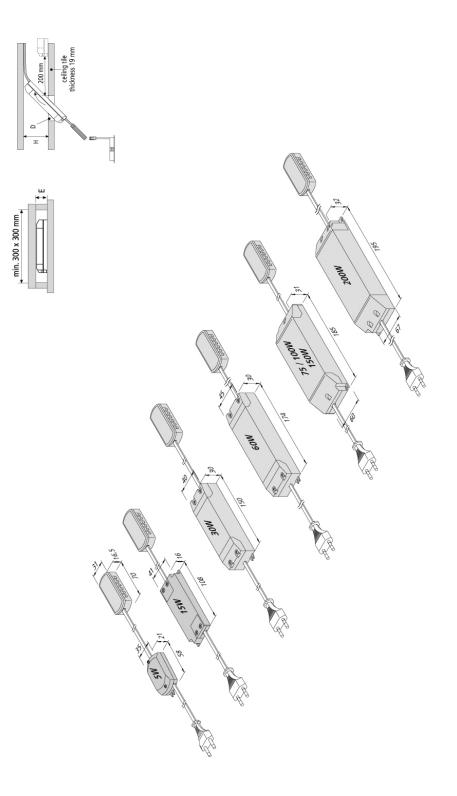

## LED 24 transformer

Electronic Transformer LED 24/200W DC 24V

|                   | 5 W                        | 15 W    | 30 W   | 60 W   | 75 W   | 100 W  | 150 W  | 200 W  |
|-------------------|----------------------------|---------|--------|--------|--------|--------|--------|--------|
| Einbauhöhe (E)    | 21 mm                      | 16,5 mm | 31 mm  | 50 mm  |
| Deckenöffnung (D) | Höhe der Zwischendecke (H) |         |        |        |        |        |        |        |
| ø 45 mm           | 40 mm                      | -       | -      | -      | -      | -      | -      | -      |
| ø 55 mm           | 35 mm                      | 55 mm   | 110 mm | 140 mm | -      | -      | -      | -      |
| ø 68 mm           | 30 mm                      | 45 mm   | 90 mm  | 100 mm | 140 mm | 140 mm | 140 mm | -      |
| ø 78 mm           | 22 mm                      | 40 mm   | 70 mm  | 80 mm  | 100 mm | 100 mm | 100 mm | 140 mm |

## available versions

Choose from the options below. The currently selected one is highlighted in color.

| article number | description                                                                   |
|----------------|-------------------------------------------------------------------------------|
| 20604002301    | Transformer LED 24/ 5W DC 24V                                                 |
| 20604002301    | Transformer LED 24/ 15W DC 24V                                                |
| 20604001101    | Transformer LED 24/ 15W DC 24V                                                |
|                |                                                                               |
| 20604003101    | Transformer LED 24/ 60W DC 24V                                                |
| 20604001901    | Transformer LED 24/ 75W DC 24V                                                |
| 20604003301    | Transformer LED 24/100W DC 24V                                                |
| 20604004001    | Transformer LED 24/150W DC 24V                                                |
| 20604003002    | Transformer LED 24/200W DC 24V                                                |
| 61500300817    | Transformer LED 24/ 30W with connecting cable 1m + ferrules                   |
| 20604001904    | Transformer LED 24/ 75W with connecting cable 1m + ferrules                   |
| 61500301315    | Transformer LED 24/200W with connecting cable $1 \text{ m} + \text{ferrules}$ |