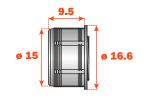

**Packing** Boxes 250 pcs. Cartons 1.500 pcs.

Retaining catch to be inserted.  $\emptyset$  11.5 mm.

Packing Boxes 250 pcs.

Retaining catch with adhesive. 20x14 mm.

**Packing** Boxes 250 pcs.

Adjustable magnetic retaining catch. ø16.6 mm