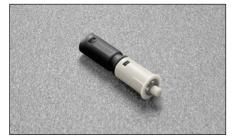

## **DP28SN9**

## SP44XX\_

6

Щ. Пр

Release device. ø 10 mm, 40 mm length.

Packing Boxes 250 pcs. Cartons 1.500 pcs.

> Optional supplementary release device to increase the magnetic holding strength. It must always be used together with the DPM. The suggested position of the DPM is the point of pressure on the door. The DPA can be positioned at any point along the opening edge of the door. ø 10 mm, 40 mm length.