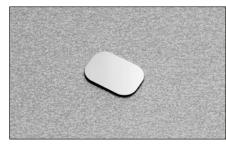

**Packing** Boxes 250 pcs. Cartons 1.500 pcs.

Retaining catch to be inserted.  $\emptyset$  11.5 mm.

Packing Boxes 250 pcs.

Retaining catch with adhesive. 20x14 mm.

**Packing** Boxes 250 pcs.

Adjustable magnetic retaining catch. ø16.6 mm