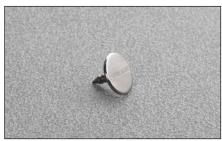

**Packing** Boxes 250 pcs. Cartons 1.500 pcs.

Retaining catch to be inserted.  $\emptyset$  11.5 mm.

Packing Boxes 250 pcs.

Retaining catch with adhesive. 20x14 mm.

**Packing** Boxes 250 pcs.

Adjustable magnetic retaining catch. ø16.6 mm