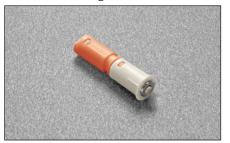

## **DP38XX91**

## SP44XX\_

6

Щ. Пр

Release device. ø 10 mm, 40 mm length.

Packing Boxes 250 pcs. Cartons 1.500 pcs.

> Optional supplementary release device to increase the magnetic holding strength. It must always be used together with the DPM. The suggested position of the DPM is the point of pressure on the door. The DPA can be positioned at any point along the opening edge of the door. ø 10 mm, 40 mm length.