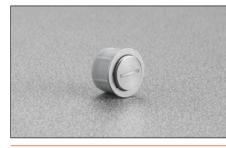

## SP44XX\_

6

Щ. Пр

Release device. ø 10 mm, 40 mm length.

Packing Boxes 250 pcs. Cartons 1.500 pcs.

> Optional supplementary release device to increase the magnetic holding strength. It must always be used together with the DPM. The suggested position of the DPM is the point of pressure on the door. The DPA can be positioned at any point along the opening edge of the door. ø 10 mm, 40 mm length.

**Packing** Boxes 250 pcs. Cartons 1.500 pcs.

Retaining catch to be inserted.  $\emptyset$  11.5 mm.

Packing Boxes 250 pcs.

Retaining catch with adhesive. 20x14 mm.

**Packing** Boxes 250 pcs.

Adjustable magnetic retaining catch. ø16.6 mm