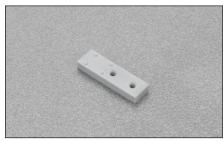

Packing Boxes 250 pcs.

Spacer for inset door to be used together with DP82XX\_R.

**SP44XXG** = grey **SP44XXB** = beige

**Packing** Boxes 250 pcs.