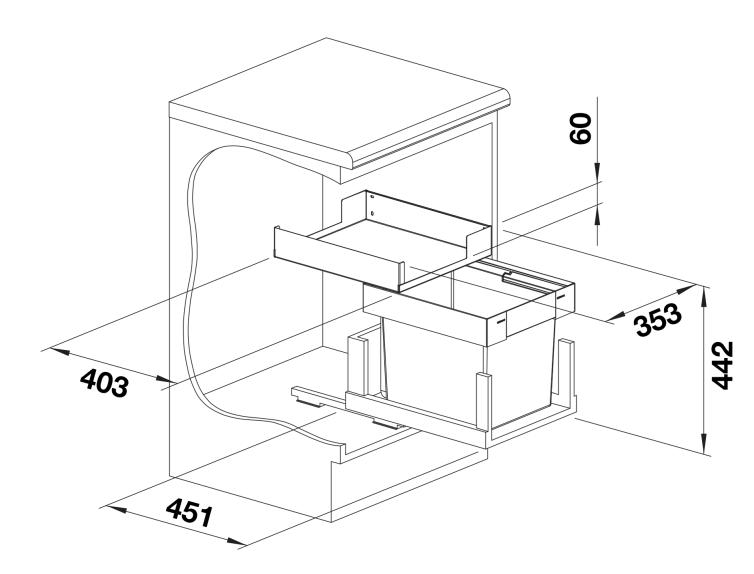

- Not for use with frame or panel doors

- Installation height 442 mm, installation depth 400 mm, necessary inside cabinet dimensions for pull-out rails 451 mm

- This requires front doors without hinges or drill holes. Please note the handle position.

## Top view