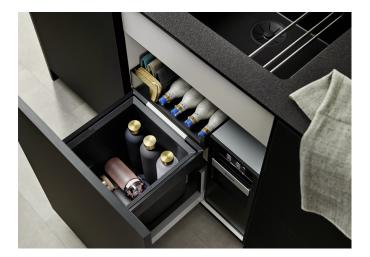

## Benefits

- The meticulously designed solution for BLANCO drink. systems: making good use of the base cabinet space thanks to the harmonious interaction of all system components

- Particularly good access to the water conditioning unit for changing the filter or CO2 cylinders

- Everything in one place: the integrated shelf provides room for 4 CO2 cylinders

All of the system components have a matching design
All parts are easy to clean thanks to the generous and smooth surfaces

- System cover not extendable

- Minimum recommended plinth height for MOVEX installation: 100 mm.

Scope of supply

- pull-out system for front attachment

- drawer
- pull-out rails
- integrated shelf
- 1 x 30 l bin