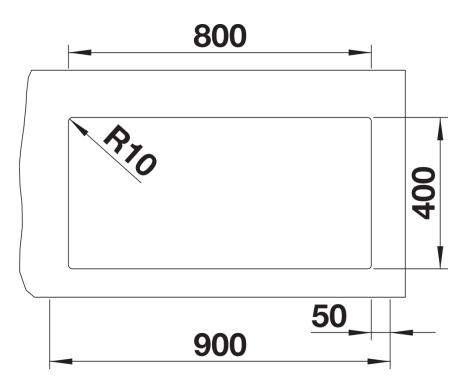

## Colours

SILGRANIT black

Available colours: black anthracite rock grey volcano grey white soft white tartufo coffee - Cut-out radius: 10 mm

- Please order waste connections for combinations of two individual bowls separately.

Scope of supply

- waste kit with space-saving pipe
- 3 1/2" InFino basket strainer
- fixing kit

Details

Cut-out

Front view