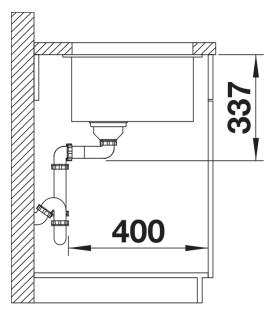

Scope of supply

- waste kit with space-saving pipe
- 3 1/2" InFino basket strainer
- fixing kit

Details

Cut-out

Front view