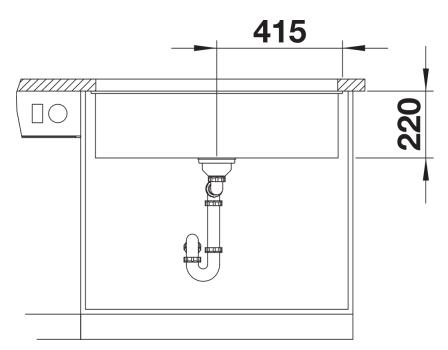

Scope of supply

- waste kit with space-saving pipe
- 3 1/2" InFino basket strainer
- fixing kit

Details

Cut-out

Front view