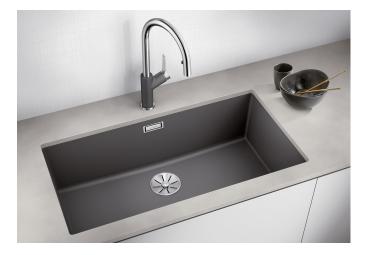

## Benefits

- Undermount bowl for discerning demands on design

- Timelessly elegant, contoured bowl design

- Entire system for a wide variety of plans featuring large and small bowls

- High-quality features with covered C-overflow and InFino drain system – elegantly integrated and easy-care

## Colours

SILGRANIT black

Available colours: black anthracite rock grey volcano grey white soft white tartufo coffee - Cut-out radius: 10 mm

- Please order waste connections for combinations of two individual bowls separately.