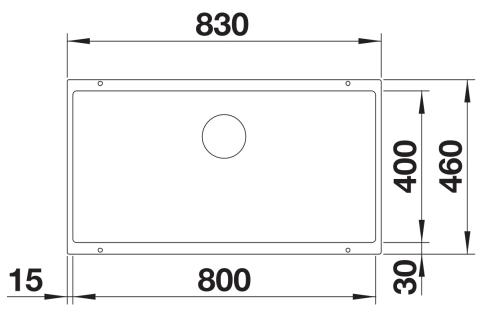

Scope of supply

- waste kit with space-saving pipe
- 3 1/2" InFino basket strainer
- fixing kit

Details

Cut-out

Front view