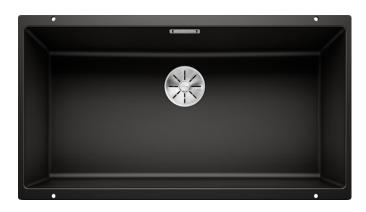

## Benefits

- Undermount bowl for discerning demands on design

- Timelessly elegant, contoured bowl design

- Entire system for a wide variety of plans featuring large and small bowls

- High-quality features with covered C-overflow and InFino drain system – elegantly integrated and easy-care

## Colours

SILGRANIT black

Available colours: black anthracite rock grey volcano grey white soft white tartufo coffee - Cut-out radius: 10 mm

- Please order waste connections for combinations of two individual bowls separately.