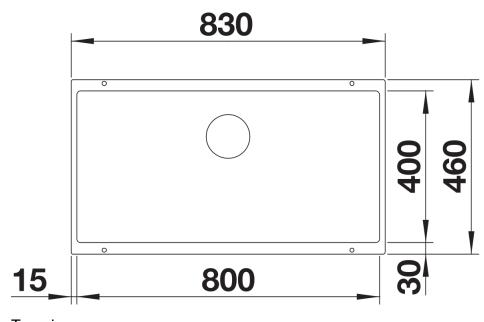

# Product information sheet SUBLINE 800-U

Item no. 523141

**Benefits** 



- Undermount bowl for discerning demands on design
- Timelessly elegant, contoured bowl design
- Entire system for a wide variety of plans featuring large and small bowls
- High-quality features with covered C-overflow and InFino drain system elegantly integrated and easy-care
- Optional versatile accessories are available

#### Colours



SILGRANIT anthracite

Available colours:

black anthracite rock grey volcano grey white soft white tartufo coffee

# Planning information

- Cut-out radius: 10 mm
- Please order waste connections for combinations of two individual bowls separately.

### Scope of supply

- waste kit with space-saving pipe
- 3 ½" InFino basket strainer
- fixing kit

#### **Details**



Top view





Front view



Side view