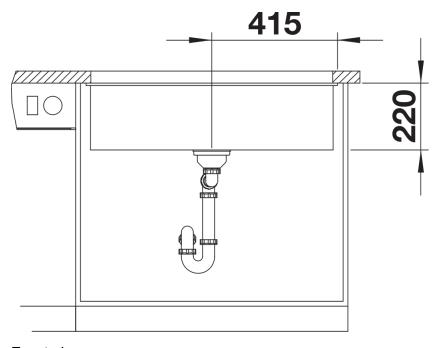

Product information sheet SUBLINE 800-U

Item no. 523141

**Benefits** 



- Undermount bowl for discerning demands on design
- Timelessly elegant, contoured bowl design
- Entire system for a wide variety of plans featuring large and small bowls
- High-quality features with covered C-overflow and InFino drain system elegantly integrated and easy-care
- Optional versatile accessories are available

#### Colours



SILGRANIT anthracite

Available colours:

black anthracite rock grey volcano grey white soft white tartufo coffee

# Planning information

- Cut-out radius: 10 mm
- Please order waste connections for combinations of two individual bowls separately.

### Scope of supply

- waste kit with space-saving pipe
- 3 ½" InFino basket strainer
- fixing kit

#### **Details**



Top view





Front view



Side view