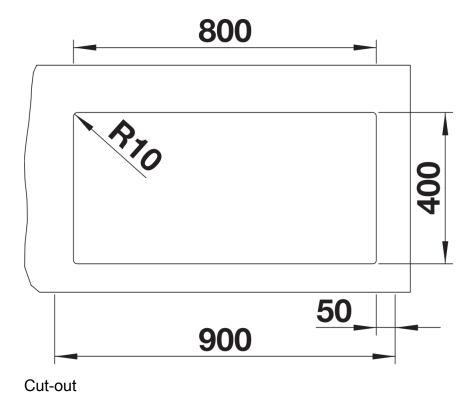

# Planning information

- Cut-out radius: 10 mm
- Please order waste connections for combinations of two individual bowls separately.