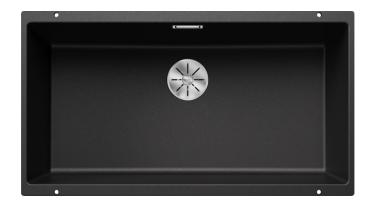

# Product information sheet SUBLINE 800-U

Item no. 523141

**Benefits** 

- Undermount bowl for discerning demands on design
- Timelessly elegant, contoured bowl design
- Entire system for a wide variety of plans featuring large and small bowls
- High-quality features with covered C-overflow and InFino drain system elegantly integrated and easy-care
- Optional versatile accessories are available

#### Colours

SILGRANIT anthracite

Available colours:

black anthracite rock grey volcano grey white soft white tartufo coffee