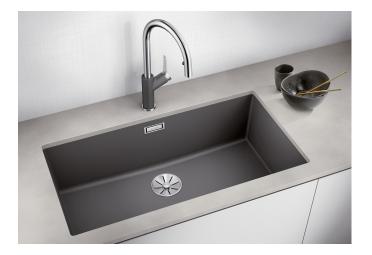

# Product information sheet SUBLINE 800-U

Item no. 523141

**Benefits** 

- Undermount bowl for discerning demands on design
- Timelessly elegant, contoured bowl design
- Entire system for a wide variety of plans featuring large and small bowls
- High-quality features with covered C-overflow and InFino drain system elegantly integrated and easy-care
- Optional versatile accessories are available

#### Colours

SILGRANIT anthracite

Available colours:

black anthracite rock grey volcano grey white soft white tartufo coffee