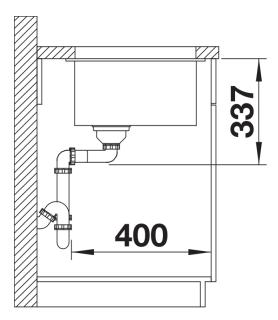

mation sheet SUBLINE 800-U

Item no. 523141

**Benefits** 



- Undermount bowl for discerning demands on design
- Timelessly elegant, contoured bowl design
- Entire system for a wide variety of plans featuring large and small bowls
- High-quality features with covered C-overflow and InFino drain system elegantly integrated and easy-care
- Optional versatile accessories are available

#### Colours



SILGRANIT anthracite

Available colours:

black anthracite rock grey volcano grey white soft white tartufo coffee

# Planning information

- Cut-out radius: 10 mm
- Please order waste connections for combinations of two individual bowls separately.

### Scope of supply

- waste kit with space-saving pipe
- 3 ½" InFino basket strainer
- fixing kit

#### **Details**



Top view





Front view



Side view