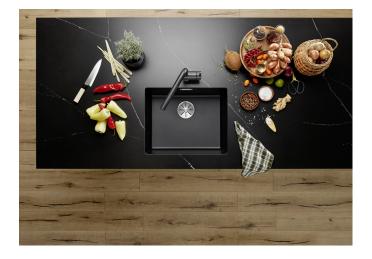

## Benefits

- Undermount bowl for discerning demands on design

- Timelessly elegant, contoured bowl design

- Entire system for a wide variety of plans featuring large and small bowls

- High-quality features with covered C-overflow and InFino drain system – elegantly integrated and easy-care

## Colours

Available colours: black anthracite rock grey volcano grey white soft white tartufo coffee

SILGRANIT soft white

- Cut-out radius: 10 mm

- Please order drain connections for combinations of two individual bowls separately.