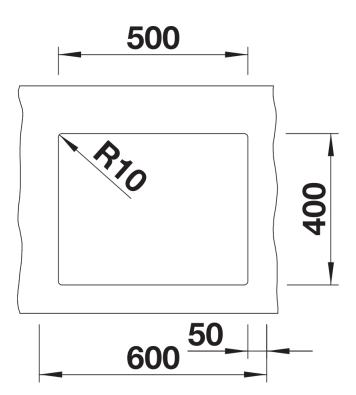

## Colours

Available colours: black anthracite rock grey volcano grey white soft white tartufo coffee

SILGRANIT soft white

- Cut-out radius: 10 mm

- Please order drain connections for combinations of two individual bowls separately.

Scope of supply

- waste kit with space-saving pipe
- 3 1/2" InFino basket strainer
- fixing kit

Details

Top view

Front view