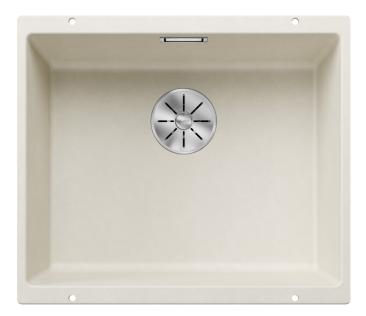

## Colours

Available colours: black anthracite rock grey volcano grey white soft white tartufo coffee

SILGRANIT soft white

- Cut-out radius: 10 mm

- Please order drain connections for combinations of two individual bowls separately.

Scope of supply

- waste kit with space-saving pipe
- 3 1/2" InFino basket strainer
- fixing kit

Details

Top view

Front view