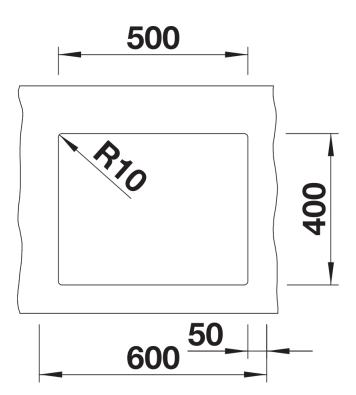

## Colours

Available colours: black anthracite rock grey volcano grey white soft white tartufo coffee

SILGRANIT tartufo

- Cut-out radius: 10 mm

- Please order drain connections for combinations of two individual bowls separately.

Scope of supply

- waste kit with space-saving pipe
- 3 1/2" InFino basket strainer
- fixing kit

Details

Top view

Front view