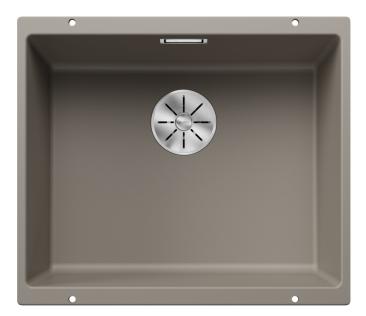

## Colours

Available colours: black anthracite rock grey volcano grey white soft white tartufo coffee

SILGRANIT tartufo

- Cut-out radius: 10 mm

- Please order drain connections for combinations of two individual bowls separately.