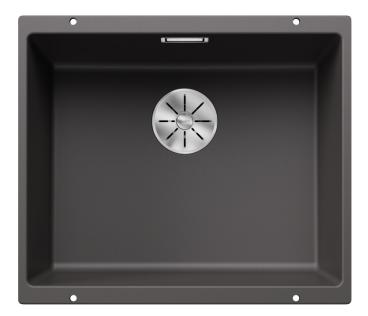

## Product information sheet SUBLINE 500-U

Item no. 523433

## Benefits

- Undermount bowl for discerning demands on design

- Timelessly elegant, contoured bowl design

- Entire system for a wide variety of plans featuring large and small bowls

- High-quality features with covered C-overflow and InFino drain system – elegantly integrated and easy-care

## Colours

Available colours: black anthracite rock grey volcano grey white soft white tartufo coffee

SILGRANIT rock grey

- Cut-out radius: 10 mm

- Please order drain connections for combinations of two individual bowls separately.