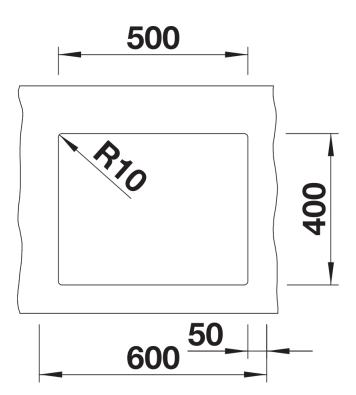

## Colours

Available colours: black anthracite rock grey volcano grey white soft white tartufo coffee

SILGRANIT rock grey

- Cut-out radius: 10 mm

- Please order drain connections for combinations of two individual bowls separately.

Scope of supply

- waste kit with space-saving pipe
- 3 1/2" InFino basket strainer
- fixing kit

Details

Top view

Front view