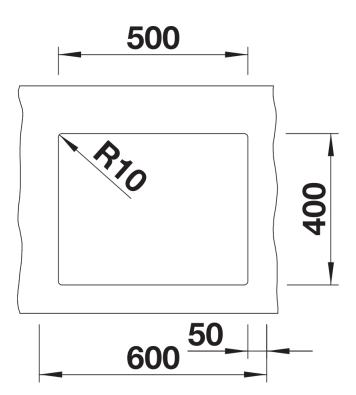

## Colours

Available colours: black anthracite rock grey volcano grey white soft white tartufo coffee

SILGRANIT white

- Cut-out radius: 10 mm

- Please order drain connections for combinations of two individual bowls separately.

Scope of supply

- waste kit with space-saving pipe
- 3 1/2" InFino basket strainer
- fixing kit

Details

Top view

Front view