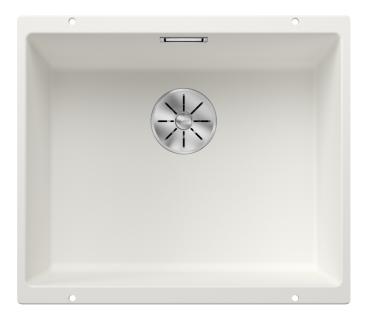

## Product information sheet SUBLINE 500-U

Item no. 523436

## Colours

Available colours: black anthracite rock grey volcano grey white soft white tartufo coffee

SILGRANIT white

- Cut-out radius: 10 mm

- Please order drain connections for combinations of two individual bowls separately.