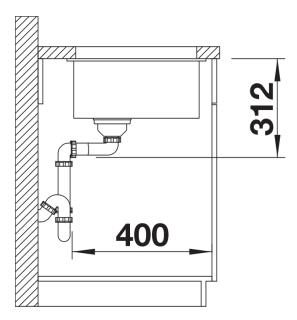

# Planning information

- Cut-out radius: 10 mm
- Please order drain connections for combinations of two individual bowls separately.

#### **Details**

Top view

Cut-out

Front view

Side view