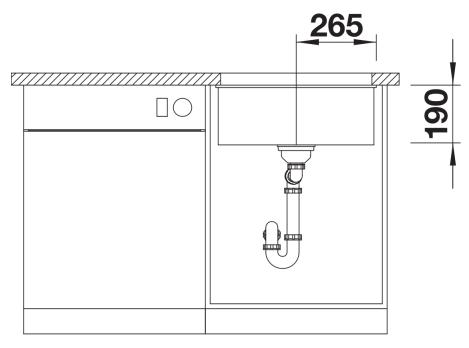

# Planning information

- Cut-out radius: 10 mm
- Please order drain connections for combinations of two individual bowls separately.

#### **Details**

Top view

Cut-out

Front view

Side view