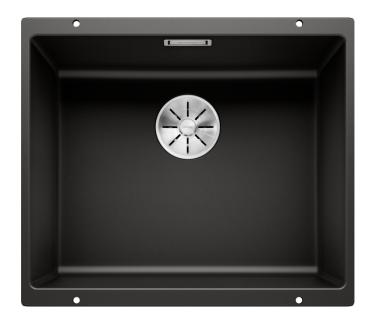

# Product information sheet SUBLINE 500-U

Item no. 525995

**Benefits** 

- Undermount bowl for discerning demands on design
- Timelessly elegant, contoured bowl design
- Entire system for a wide variety of plans featuring large and small bowls
- High-quality features with covered C-overflow and InFino drain system elegantly integrated and easy-care
- Optional versatile accessories are available