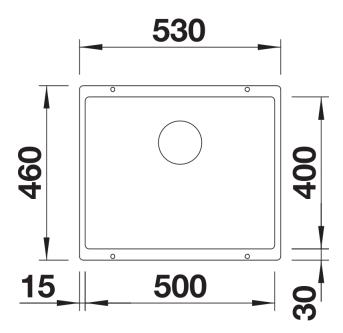

# Product information sheet SUBLINE 500-U

Item no. 525995

**Benefits** 



- Undermount bowl for discerning demands on design
- Timelessly elegant, contoured bowl design
- Entire system for a wide variety of plans featuring large and small bowls
- High-quality features with covered C-overflow and InFino drain system elegantly integrated and easy-care
- Optional versatile accessories are available

#### Colours



SILGRANIT black

Available colours:

black anthracite rock grey volcano grey white soft white tartufo coffee

# Planning information

- Cut-out radius: 10 mm
- Please order drain connections for combinations of two individual bowls separately.

### Scope of supply

- waste kit with space-saving pipe
- 3 ½" InFino basket strainer
- fixing kit

#### **Details**



Top view



Cut-out



Front view



Side view