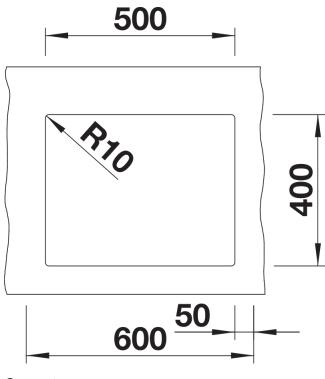

# Planning information

- Cut-out radius: 10 mm
- Please order drain connections for combinations of two individual bowls separately.

#### **Details**

Top view

Cut-out

Front view

Side view