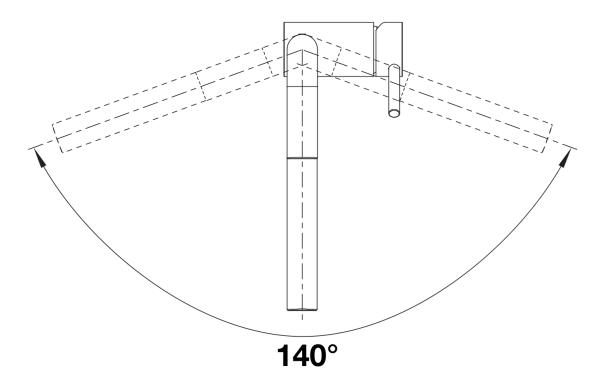

|
| <ul> <li>- 140° swivel spout for greater reach</li> <li>- Ø 35 mm tap hole required</li> <li>- With ceramic disk cartridge</li> <li>- Patented jet regulator for markedly reduced scaling</li> <li>- Spray made of metal</li> <li>- Metal-sheathed spray hose</li> <li>- BLANCO hose weight for extended reach</li> <li>- Flexible connector pipes, 700 mm long and ¾" nut</li> <li>- Stabilisation plate to increase the stability of the tap when fitted in stainless steel sinks</li> <li>- With non-return valve and thus guaranteed against reflux in accordance with EN 1717</li> </ul> |

## Details



Swivel range



Side view hand gear 2D



Side view