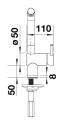

|
| <ul> <li>- 140° swivel spout for greater reach</li> <li>- Ø 35 mm tap hole required</li> <li>- With ceramic disk cartridge</li> <li>- Patented jet regulator for markedly reduced scaling</li> <li>- Spray made of metal</li> <li>- Metal-sheathed spray hose</li> <li>- BLANCO hose weight for extended reach</li> <li>- Flexible connector pipes, 700 mm long and ¾" nut</li> <li>- Stabilisation plate to increase the stability of the tap when fitted in stainless steel sinks</li> <li>- With non-return valve and thus guaranteed against reflux in accordance with EN 1717</li> </ul> |

## Details



Swivel range



Side view hand gear 2D



Side view