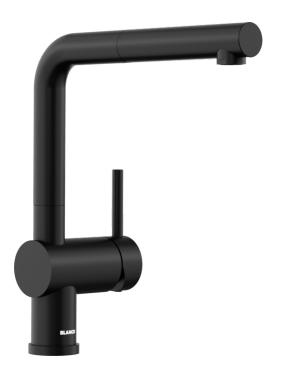

## Product information sheet LINUS-S

Item no. 525807

**Benefits** 

- Minimalist design
- Black matt surface finish to precisely match the surroundings
- Extendable spray head
- High quality metal spray
- High spout for easy filling of large pans and vases