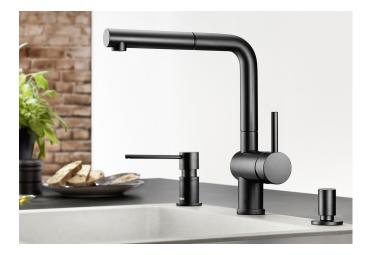

## Product information sheet LINUS-S

Item no. 525807

**Benefits** 

- Minimalist design
- Black matt surface finish to precisely match the surroundings
- Extendable spray head
- High quality metal spray
- High spout for easy filling of large pans and vases