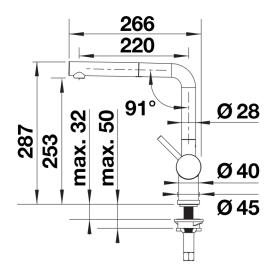

|
| <ul> <li>- 140° swivel spout for greater reach</li> <li>- Ø 35 mm tap hole required</li> <li>- With ceramic disk cartridge</li> <li>- Patented jet regulator for markedly reduced scaling</li> <li>- Spray made of metal</li> <li>- Metal-sheathed spray hose</li> <li>- BLANCO hose weight for extended reach</li> <li>- Flexible connector pipes, 700 mm long and ¾" nut</li> <li>- Stabilisation plate to increase the stability of the tap when fitted in stainless steel sinks</li> <li>- With non-return valve and thus guaranteed against reflux in accordance with EN 1717</li> </ul> |

## Details



Swivel range



Side view hand gear 2D



Side view